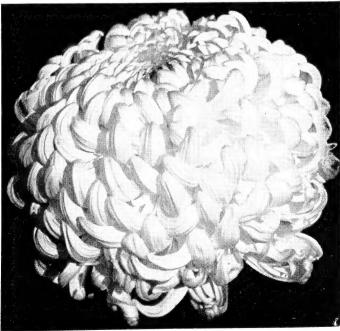

MT. WHITNEY (No. 841). A true exhibition flower of tremendous size. This rare mum was obtained from an amateur breeder at Japan. Pure white. Matures November 1. Price: \$1.00 each, 3 for \$2.75.

TAIHO BIZAN (No. 852). Recognized by exhibitors in Japan as being the largest flowering variety in existence, its debut in this country undoubtedly will be welcome by every show exhibitor. The record in Japan being 33 C.M. in diameter. Color is a pleasing shade of rosy purple on the inside and lighter reverse. October 25. Price: \$2.50 each.